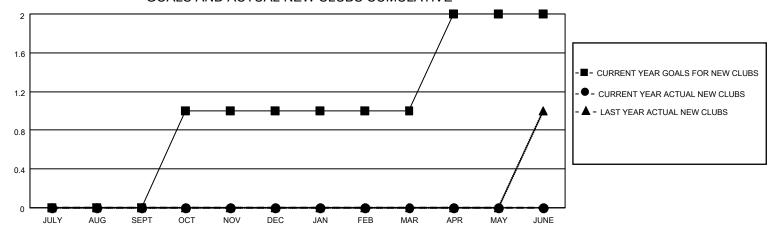

## GOALS AND ACTUAL NEW CLUBS CUMULATIVE

## MONTHLY MEMBERSHIP PROGRESS REPORT

LOCATION ALABAMA District 34 B Results as of: 3/31/2022

| Clubs RESULTS FOR 2021-2022 |   |   |   | Members RESULTS FOR 2021-2022 |    |    |    |
|-----------------------------|---|---|---|-------------------------------|----|----|----|
|                             |   |   |   |                               |    |    |    |
| JULY/AUG/SEPT               | 0 | 0 | 0 | JULY/AUG/SEPT                 | 10 | 28 | 30 |
| OCT/NOV/DEC                 | 1 | 0 | 0 | OCT/NOV/DEC                   | 10 | 18 | 26 |
| JAN/FEB/MAR                 | 0 | 0 | 0 | JAN/FEB/MAR                   | 10 | 30 | 36 |
| APR/MAY/JUNE                | 1 | 0 | 0 | APR/MAY/JUNE                  | 20 | 0  | 0  |