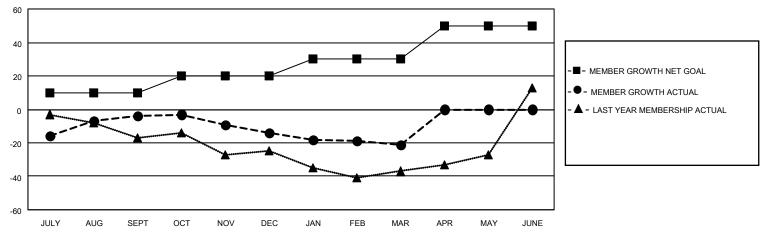

## GOALS AND ACTUAL MEMBERS CUMULATIVE

| DROPPED CLUBS: 0 |    | 18 CLUBS OF 37 ADDED 1 OR<br>MORE NEW MEMBERS | GENDER DISTRIBUTION       |              |  |
|------------------|----|-----------------------------------------------|---------------------------|--------------|--|
|                  |    | WORE NEW WEINDERS                             | MALE                      | 549 (71.39%) |  |
|                  |    |                                               | FEMALE                    | 220 (28.61%) |  |
| DROPPED MEMBERS  |    |                                               | NON BINARY                | 0 (0.00%)    |  |
|                  |    |                                               | PREFER NOT TO ANSWER      | 0 (0.00%)    |  |
| DECEASED         | 7  |                                               |                           | ,            |  |
| CLUB CANCELLED   | 0  | CLICK HERE FOR CUMULATIVE                     | TOTAL FAMILY UNIT MEMBERS | 3 111        |  |
| OTHER            | 85 | MEMBERSHIP DATA                               |                           |              |  |
| TOTAL            | 92 |                                               | FAMILY MEMBERS PAYING HA  | LF DUES 57   |  |
|                  |    |                                               |                           |              |  |

## MONTHLY MEMBERSHIP PROGRESS REPORT

LOCATION ALABAMA District 34 B Results as of: 3/31/2022

| Clubs RESULTS FOR 2021-2022 |   |   |   | Members RESULTS FOR 2021-2022 |    |    |    |
|-----------------------------|---|---|---|-------------------------------|----|----|----|
|                             |   |   |   |                               |    |    |    |
| JULY/AUG/SEPT               | 0 | 0 | 0 | JULY/AUG/SEPT                 | 10 | 28 | 30 |
| OCT/NOV/DEC                 | 1 | 0 | 0 | OCT/NOV/DEC                   | 10 | 18 | 26 |
| JAN/FEB/MAR                 | 0 | 0 | 0 | JAN/FEB/MAR                   | 10 | 30 | 36 |
| APR/MAY/JUNE                | 1 | 0 | 0 | APR/MAY/JUNE                  | 20 | 0  | 0  |